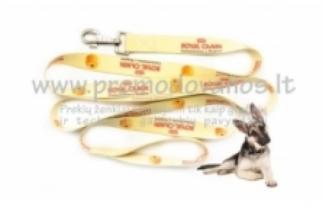

## Description

This dog leash can be printed with your logo on both sides. Comfortable and easy to use. With carabiner and loop, for large and small dogs.

Material: polyester. Walk your pooch in style while showing off your custom imprint or logo with these promotional dog leashes.

You can view the samples in our office. Address: Konstitucijos per. 23, Vilnius.

Send us your logo or note that you would like to see on the leash, we apply it and send the visual picture back for checking. For more details and personal offer please contact us.