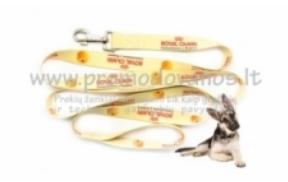

## Description

This dog leash can be printed with your logo on both sides. Comfortable and easy to use. With carabiner and loop, for large and small dogs.

Material: polyester. Walk your pooch in style while showing off your custom imprint or logo with these promotional dog leashes.

You can view the samples in our office. Address: Konstitucijos per. 23, Vilnius.

Send us your logo or note that you would like to see on the leash, we apply it and send the visual picture back for checking. For more details and personal offer please contact us.