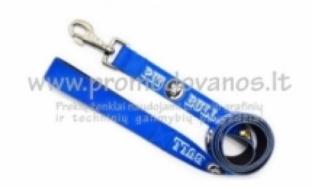

## Description

This dog leash can be printed with your logo on both sides. Comfortable and easy to use. With carabiner and loop, for large and small dogs.

Material: polyester. Walk your pooch in style while showing off your custom imprint or logo with these promotional dog leashes.

You can view the samples in our office. Address: Konstitucijos per. 23, Vilnius.

Send us your logo or note that you would like to see on the leash, we apply it and send the visual picture back for checking. For more details and personal offer please contact us.