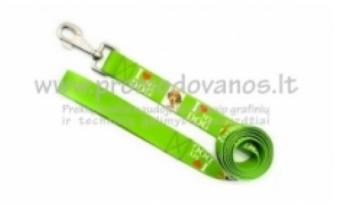

## Description

This dog leash can be printed with your logo on both sides. Comfortable and easy to use. With carabiner and loop, for large and small dogs.

Material: polyester. Walk your pooch in style while showing off your custom imprint or logo with these promotional dog leashes.

You can view the samples in our office. Address: Konstitucijos per. 23, Vilnius.

Send us your logo or note that you would like to see on the leash, we apply it and send the visual picture back for checking. For more details and personal offer please contact us.