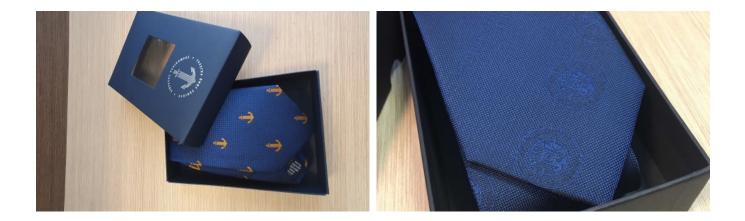

These ties are woven with the logo in one position or a repetitive logo (written) over the entire surface of the tie. The tie can be chosen from existing colors and patterns or made of the individual design. You can choose the color of the fabric from about 600 different types of silk or polyester yarn that best suits your expectations and desired labelling.

Submit your existing label design and we will prepare a product visualization. If you do not have a project - we will help you create.

The ties are presented in bags in the shape of a tie. In addition, hard cardboard boxes with or without a window can be ordered. Standard boxes are available in white or black colour. Depending on the quantity, the boxes can be customized in the desired colours.