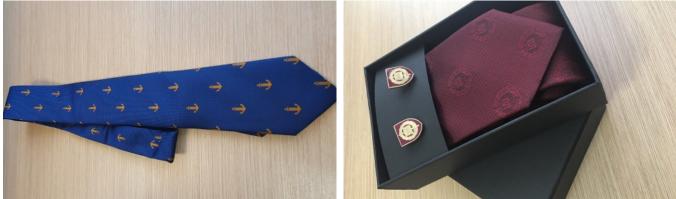

These ties are woven with the logo in one position or a repetitive logo (written) over the entire surface of the tie. The tie can be chosen from existing colors and patterns or made of the individual design. You can choose the color of the fabric from about 600 different types of silk or polyester yarn that best suits your expectations and desired labelling.

Submit your existing label design and we will prepare a product visualization. If you do not have a project - we will help you create.

The ties are presented in bags in the shape of a tie. In addition, hard cardboard boxes with or without a window can be ordered. Standard boxes are available in white or black colour. Depending on the quantity, the boxes can be customized in the desired colours.