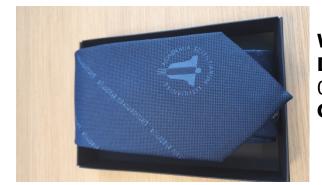

## Personalized tie with woven logo

Product Code: TIE/Woven Weight: 0.00kg Dimensions: 0.00cm x 0.00cm x 0.00cm Call for Price: +37061233041

**Short Description** Polyester, silk

## Description

Individually designed tie with a woven logo is part of a branded outfit or a gift for special occasions. Personalized tie can become a great promotional tool to represent an exceptional event, institution, school, sports club, etc.

Submit your existing label design and we will prepare a product visualization. If you do not have a project - we will help you create.

The ties are presented in bags in the shape of a tie. In addition, hard cardboard boxes with or without a window can be ordered. Standard boxes are available in white or black colour. Depending on the quantity, the boxes can be customized in the desired colours.