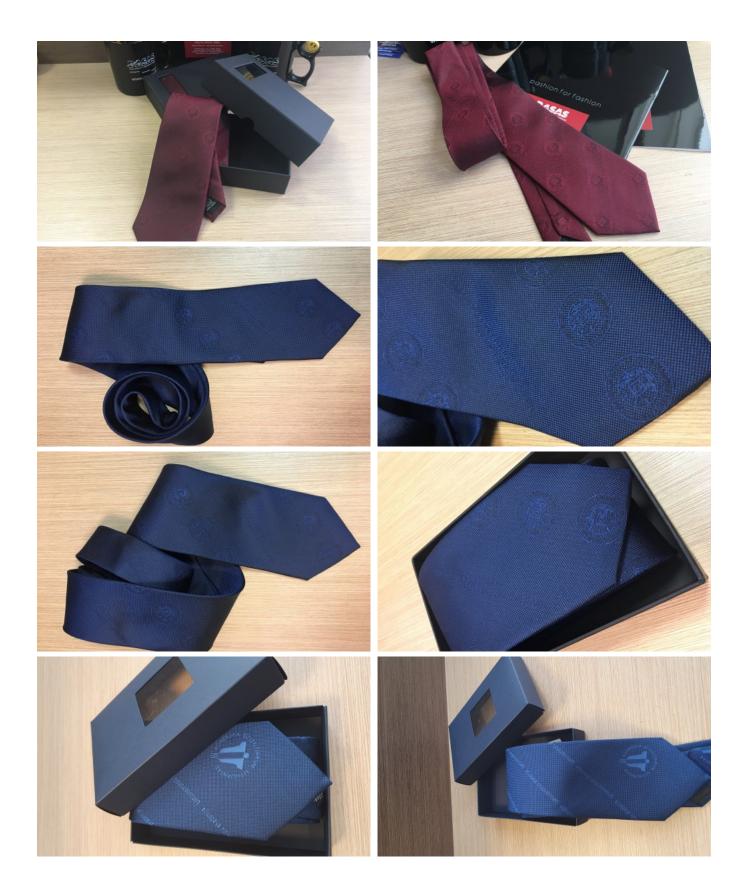

These ties are woven with the logo in one position or a repetitive logo (written) over the entire surface of the tie. The tie can be chosen from existing colors and patterns or made of the individual design. You can choose the color of the fabric from about 600 different types of silk or polyester yarn that best suits your expectations and desired labelling.

Submit your existing label design and we will prepare a product visualization. If you do not have a project - we will help you create.

The ties are presented in bags in the shape of a tie. In addition, hard cardboard boxes with or without a window can be ordered. Standard boxes are available in white or black colour. Depending on the quantity, the boxes can be customized in the desired colours.